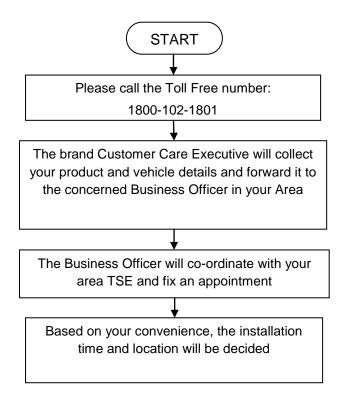

## Online sale customer installation support procedure



## **Terms & Conditions:**

- 1) Onsite after sale service will be given for certain products only.
- 2) In-warranty service free of cost. For customer abuse (misuse) and out warranty service spare cost and service charge applicable
- 3) Onsite fitment support for certain products only.
- 4) Customer has to pay for Vehicle specific harness, speaker box / wooden ring as applicable
- 5) Fitment TAT for serviceable locations: 24 to 72hrs; Non-Serviceable Locations: 48 ~ 96hrs
- 6) Fitment charge free & will be supported till 31st March-2014.
- 7) Customer care desk working: Monday to Saturday Only, Working hours: 9AM to 7PM